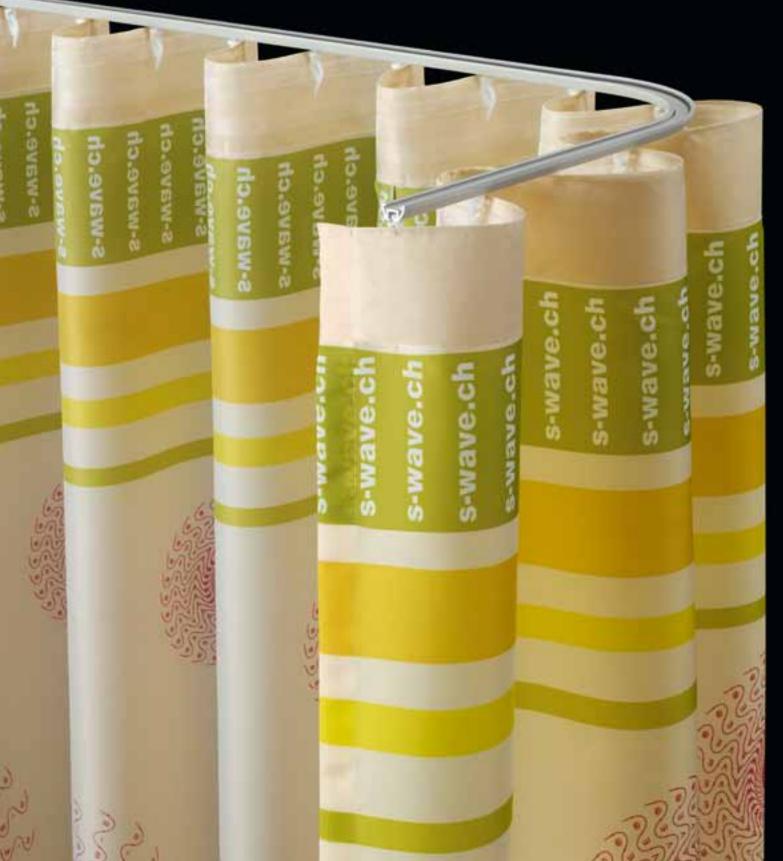

Gliders of the series 2 have a wider groove and are better suited for round-profiles. Series 2 gliders do not match the cord of series 3.

Due to the bigger construction-height, the series 2 is inappropriate for profiles with less inner height. Test whether the s-wave-gliders fit into your curtain-track.

Series 3 is designed for profiles with a low inner height. Series 3 gliders do not match the cord of series 2.

The series 3 is less suitable for some round-profiles because of the gliders narrow groove. Test whether the s-wave-gliders fit into your curtain-track.